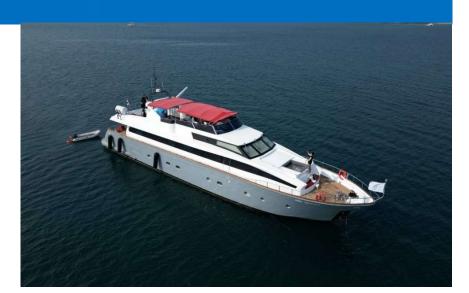

## Motor Yacht 108Ft

## : PPYC Yacht Charter

- ♦ Size 108 Ft
- 4 Bedrooms
- 4 Bathrooms
- ♦ Air Conditioner
- ♦ Maximum 50 People
- Port: Ocean Marina Pattaya

| Time               | I | Everyday |                    | Pay Extra                       |
|--------------------|---|----------|--------------------|---------------------------------|
|                    |   |          |                    |                                 |
| 4 HOURS            | ₿ | 72,000   |                    | * Extra Hours : 12,000 THB/hour |
| 9.00-13.00         |   |          |                    | * Phai Island : 6,000 THB       |
| 14.00-18.00        |   |          |                    |                                 |
| 15.00-19.00        |   |          |                    |                                 |
| 8 HOURS            | ₿ | 95,500   | Free Pool & Slider |                                 |
| Between 9.00-19.00 |   |          |                    |                                 |
| 6 HOURS            | В | 135,000  | Free Pool & Slider |                                 |
| Between 9.00-19.00 |   |          |                    |                                 |